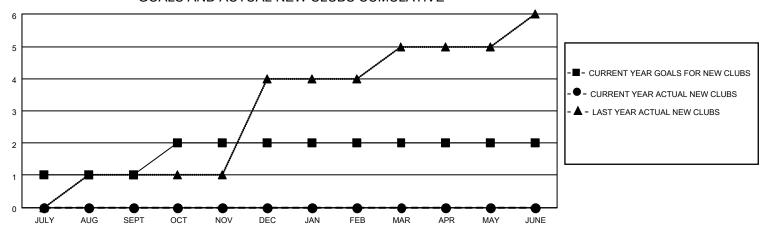

## GOALS AND ACTUAL NEW CLUBS CUMULATIVE

| DROPPED CLUBS: 3 |    | 23 CLUBS OF 70 ADDED 1 OR<br>MORE NEW MEMBERS | GENDER DISTRIBUTION                 |                |  |
|------------------|----|-----------------------------------------------|-------------------------------------|----------------|--|
|                  |    | WORE NEW MEMBERS                              | MALE                                | 2,047 (81.26%) |  |
|                  |    |                                               | FEMALE                              | 472 (18.74%)   |  |
| DROPPED MEMBERS  |    |                                               | NON BINARY                          | 0 (0.00%)      |  |
|                  |    |                                               | PREFER NOT TO ANSWER                | 0 (0.00%)      |  |
| DECEASED         | 9  |                                               |                                     | ,              |  |
| CLUB CANCELLED   | 52 | CLICK HERE FOR CUMULATIVE                     | TOTAL FAMILY UNIT MEMBERS           | 1,072          |  |
| OTHER            | 20 | MEMBERSHIP DATA                               |                                     |                |  |
| TOTAL 81         |    |                                               | FAMILY MEMBERS PAYING HALF DUES 675 |                |  |
|                  |    |                                               |                                     |                |  |