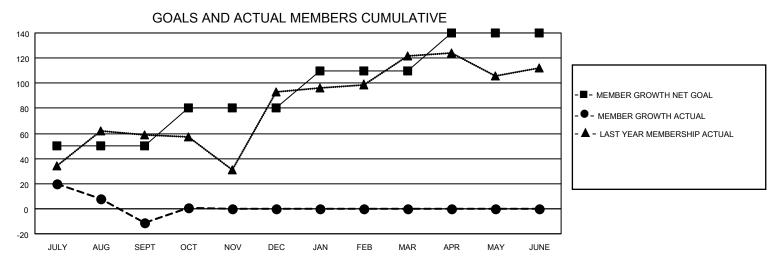

## GOALS AND ACTUAL NEW CLUBS CUMULATIVE

| DROPPED CLUBS: 3 |    | 23 CLUBS OF 70 ADDED 1 OR<br>MORE NEW MEMBERS | GENDER DISTRIBUTION                 |                |  |
|------------------|----|-----------------------------------------------|-------------------------------------|----------------|--|
|                  |    | WORE NEW MEMBERS                              | MALE                                | 2,047 (81.26%) |  |
|                  |    |                                               | FEMALE                              | 472 (18.74%)   |  |
| DROPPED MEMBERS  |    |                                               | NON BINARY                          | 0 (0.00%)      |  |
|                  |    |                                               | PREFER NOT TO ANSWER                | 0 (0.00%)      |  |
| DECEASED         | 9  |                                               |                                     | ,              |  |
| CLUB CANCELLED   | 52 | CLICK HERE FOR CUMULATIVE                     | TOTAL FAMILY UNIT MEMBERS           | 1,072          |  |
| OTHER            | 20 | MEMBERSHIP DATA                               |                                     |                |  |
| TOTAL 81         |    |                                               | FAMILY MEMBERS PAYING HALF DUES 675 |                |  |
|                  |    |                                               |                                     |                |  |